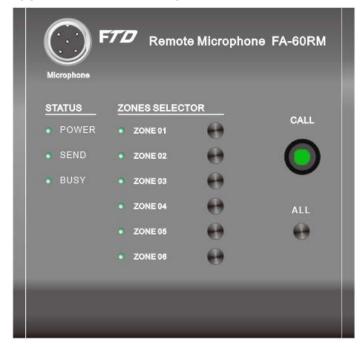

| AC230V or AC110V, 50-60Hz                                                                  |         |         |         |         |
| Power Consumption  | 100W                                                                                       | 200W    | 400W    | 500W    | 600W    |
| Dimension          | 418(W)×318(D)×88(H)mm                                                                      |         |         |         |         |
| Gross Weight       | 8.2kg                                                                                      | 9.5kg   | 2kg     | 13kg    | 14.5kg  |
| Warranty           | 5 years                                                                                    |         |         |         |         |

## **Support Remote Microphone:**