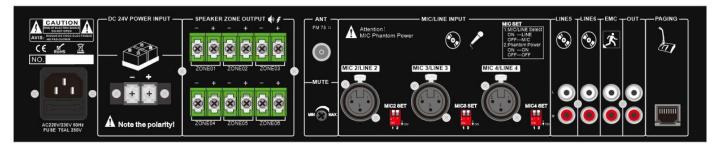

### Rear Panel:

It integrates 2 audio sources into a mixer amplifier, plus Mic1(6.3mm) and Mic/Line input 2-4 (XLR), two line inputs, one EMC input and one RS45 input for 6 zone remote paging microphone.

Mic1 VOX with highest priority except EMC input. One USB and one SD slots on front provide easy access and operation for installer and end-user.