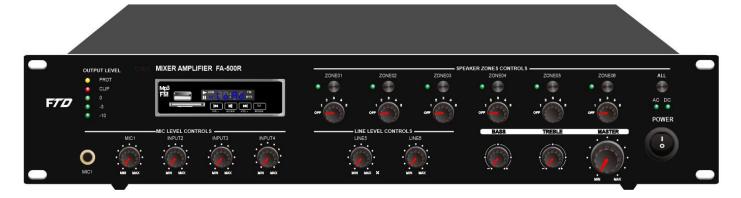

It integrates 2 audio sources into a mixer amplifier, plus Mic1(6.3mm) and Mic/Line input 2-4 (XLR), two line inputs, one EMC input and one RS45 input for 6 zone remote paging microphone.

Mic1 VOX with highest priority except EMC input. One USB and one SD slots on front provide easy access and operation for installer and end-user.

#### Features:

- Public address (PA) 6 zone commercial mixer power amplifier.
- 19" rack mount amplifier of 2U height.
- Rated outputs of 60W, 120W, 240W, 350W to 500W.
- 6 zone speaker outputs of 100V or 70V.
- Six zone speaker outputs with independent volume control.
- Built-in MP3 player by USB & SD and FM tuner and Blue tooth
- Four microphone inputs, Mic1(6.3mm) and Mic/Line input 2-4 (XLR).
- Line 1-2 inputs on rear panel by RCA.
- EMC input on rear panel with highest priority by RCA.
- One amplifier capacity of 6 remote paging microphones FA-60RM up to 300 meters.
- Microphone1 of VOX features of highest input priority except EMC input.
- Volume control for Mic1-4 and line 1-2, bass & treble and zone volume control on front panel.
- AC and DC Power, protection, clip six zone status indicators and output level meters.
- Overload, short circuit and high temp protection.
- AC 230V and DC24V operation system.